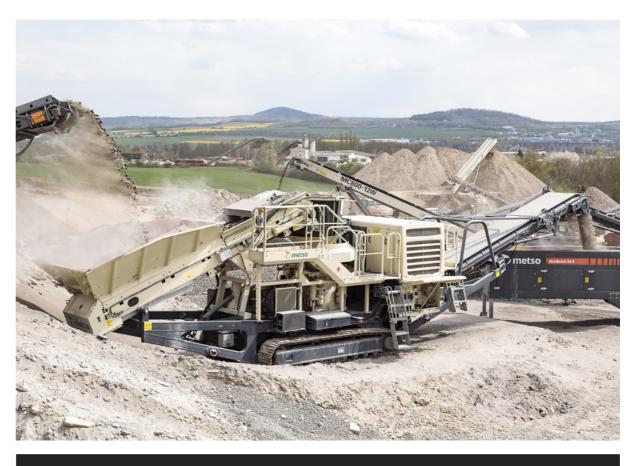

## High-capacity crushing for versatile or flexible feeding

Lokotrack LT300HP mobile cone crusher is an efficient and flexible machine for secondary and tertiary stage of high-capacity aggregates production. The versatile HP300 has different cavity options depending on the feed material and end-product requirements. The LT300HP can be equipped with TK feeder, a hanging screen and return conveyor for producing calibrated end product with primary crusher.

## **Applications**

Road construction

Railroad ballast

Asphalt and concrete fractions