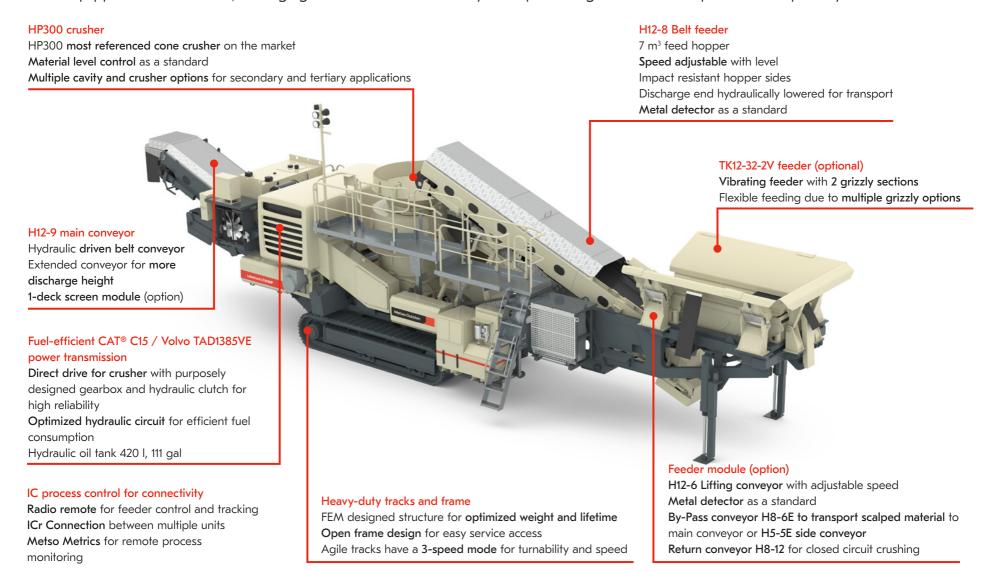

## High-capacity crushing for versatile or flexible feeding

Lokotrack LT300HP mobile cone crusher is an efficient and flexible machine for secondary and tertiary stage of high-capacity aggregates production. The versatile HP300 has different cavity options depending on the feed material and end-product requirements. The LT300HP can be equipped with TK feeder, a hanging screen and return conveyor for producing calibrated end product with primary crusher.

# Metso

| Transport dimensions                                           |                                                             |                                                               |
|----------------------------------------------------------------|-------------------------------------------------------------|---------------------------------------------------------------|
| Weight<br>Length<br>Width<br>Height                            | 45,000 kg<br>17,000 mm<br>3,500 mm<br>3,800 mm              | 100,000 lbs<br>57'<br>11' 6"<br>12' 6"                        |
| Feeder                                                         | H12-8 / TK12-32-2V                                          | ,                                                             |
| Hopper volume<br>Loading height<br>Loading width               | 7 / 5 m <sup>3</sup><br>2,900 / 3,600 mm<br>2,700 / 2700 mm | 9 / 6.5 yd <sup>3</sup><br>9' 6" / 11' 10"<br>8' 10" / 8' 10" |
| Side conveyor                                                  | H5-5                                                        |                                                               |
| Width<br>Length<br>Discharge height                            | 500 mm<br>5,000 mm<br>2,000 mm                              | 20"<br>16' 5"<br>6' 7"                                        |
| Crusher                                                        | Nordberg® HP300™                                            |                                                               |
| Feed opening<br>Drive type<br>Nominal power<br>Process control | 230 mm<br>Direct<br>220 kW<br>IC                            | 9"<br>Direct<br>300 hp<br>IC                                  |
| Main conveyor                                                  | H12-9 / H12-12                                              |                                                               |
| Width<br>Length<br>Discharge height                            | 1200 mm<br>9,000 / 12,000 mm<br>2700 / 3700 mm              | 47"<br>29' 6" / 39' 4"<br>8' 10" / 12' 1"                     |
| Screen                                                         | TK13-30S                                                    |                                                               |
| Decks<br>Area<br>Dimensions<br>Return conveyor                 | 2<br>3.9 m <sup>2</sup><br>1,300 x 3,000 mm<br>H8-12        | 2<br>4.7 yd <sup>2</sup><br>4' 3" x 9' 10"<br>H8-12           |
| Power unit                                                     | CAT® C15                                                    |                                                               |
| Power<br>Fuel /hydr.oil vol.                                   | 403 kW<br>1200 / 420 l                                      | 540 hp<br>317 / 111 gal                                       |
| Options                                                        |                                                             |                                                               |

Metso Metrics Climate kit (hot/cold) Discharge conveyor Oversize conveyor Discharge hood for main conveyor Pre-heater for diesel engine Dust encapsulation for conveyors Remote radio control Extended main conveyor Return conveyor Filter kit Safety package High pressure water spraying Screen module ICr remote process control Side conveyor Interlocking cable TK feeder module